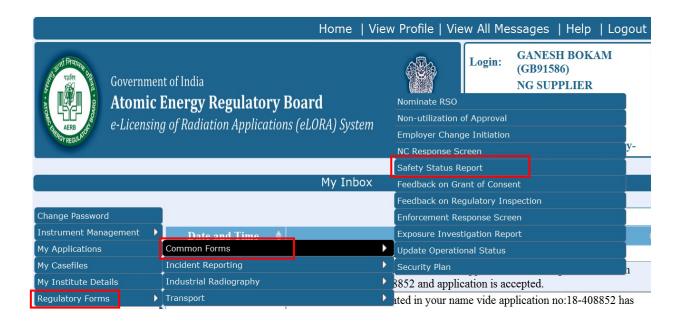

## **GUIDELINES FOR SUBMISSION OF SAFETY STATUS REPORT (SSR)**

Step-1: Regulatory Forms ----> Common Forms ----> Safety Status Report

Step-2: Following page will be shown after SSR selection, click on OK