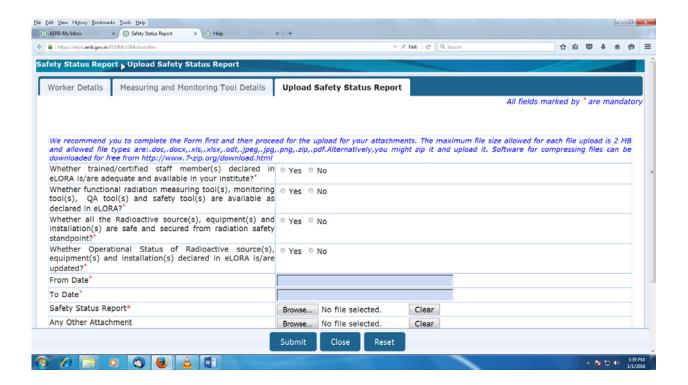

Now select **Upload Safety Status Report**, answer the questions. Upload the signed copy of SSR at Safety Status Report.

At any other Attachment Tab, you may attach anything to communicate with AERB

\*\*\*\*\*\*\*\*\*\*