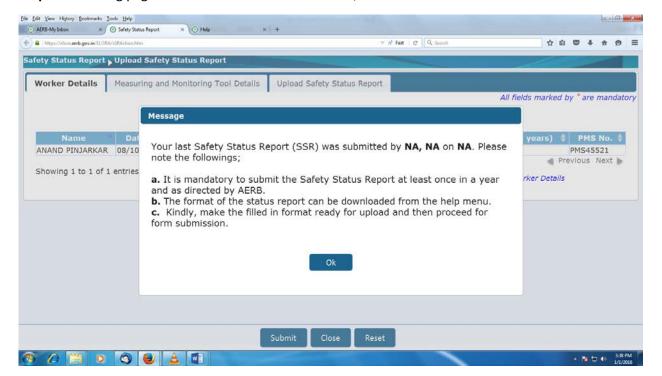

## **GUIDELINES FOR SUBMISSION OF SAFETY STATUS REPORT (SSR)**

Step-1: Regulatory Forms ----> Common Forms ----> Safety Status Report

Step-2: Following page will be shown after SSR selection, click on OK