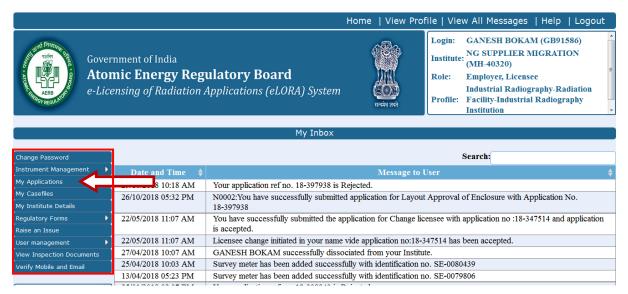

# Step-3: After Login, click on the My Casefiles

|                                      |                                                           |                                                        | Home   View Pi        | ofile   View All Messages   Help   L                                                                                                                                                                    | ogout    |
|--------------------------------------|-----------------------------------------------------------|--------------------------------------------------------|-----------------------|---------------------------------------------------------------------------------------------------------------------------------------------------------------------------------------------------------|----------|
| Ato                                  | nment of India<br>mic Energy Reg<br>ensing of Radiation A | <b>ulatory Board</b><br>Applications (eLORA) System    | स्प्यमेव तप्ते        | Login: GANESH BOKAM (GB91586)<br>Institute: NG SUPPLIER MIGRATION<br>(MH-40320)<br>Role: Employer, Licensee<br>Industrial Radiography-Radiat<br>Profile: Facility-Industrial Radiography<br>Institution | ≡<br>ion |
|                                      |                                                           | My Inbox                                               |                       |                                                                                                                                                                                                         |          |
| Change Password                      |                                                           |                                                        |                       | Search:                                                                                                                                                                                                 |          |
| Instrument Management 🔹 🕨            | Date and Time 🛛 🍦                                         |                                                        | Message t             | o User                                                                                                                                                                                                  | \$       |
| My Applications                      | 29/10/2018 10:18 AM                                       | Your application ref no. 18-397938 is R                | ejected.              |                                                                                                                                                                                                         |          |
| My Casefiles<br>My Institute Details | )18 05:32 PM                                              | N0002:You have successfully submitted<br>18-397938     | application for Layo  | out Approval of Enclosure with Application No.                                                                                                                                                          |          |
| Regulatory Forms   Raise an Issue    | 22/05/2018 11:07 AM                                       | You have successfully submitted the ap<br>is accepted. | plication for Change  | licensee with application no :18-347514 and appl                                                                                                                                                        | lication |
| User management 🔰 🕨                  | 22/05/2018 11:07 AM                                       | Licensee change initiated in your name                 | vide application no:1 | 3-347514 has been accepted.                                                                                                                                                                             |          |
| View Inspection Documents            | 27/04/2018 10:07 AM                                       | GANESH BOKAM successfully disso                        | ciated from your Inst | itute.                                                                                                                                                                                                  |          |
| Verify Mobile and Email              | 25/04/2018 10:03 AM                                       | Survey meter has been added successful                 | •                     |                                                                                                                                                                                                         |          |
|                                      | 13/04/2018 05:23 PM                                       | Survey meter has been added successfi                  | <u> </u>              | n no. SE-0079806                                                                                                                                                                                        |          |